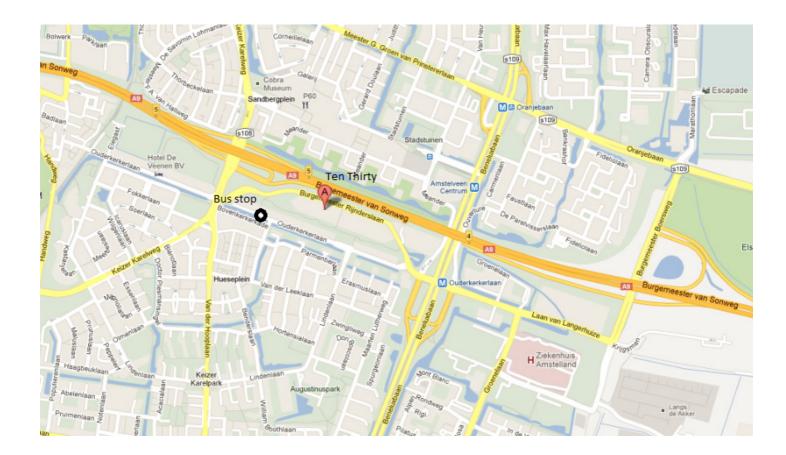

#### Meeting point:

Office building Ten Thirty, Burgemeester Rijnderslaan 10, 1185 MC Amstelveen.

## By train

It takes half an hour from Utrecht Central Station. Take the intercity (in the direction of Schiphol) to Amsterdam Bijlmer ArenA station. Take bus 300 (in the direction of Haarlen) and get out at stopping place Ouderkerkerlaan, Amstelveen. From this place it's a 7 minute walk to Burgemeester Rijnderslaan 10, Amstelveen

## By car

Coming from the highway A4, Amsterdam direction The Hague, at Badhoevedorp crossing please follow A9 direction Utrecht, choose exit 5 – Amstelveen, Amstelveen Zuid, go right at the traffic lights and immediately left. After 200 meters the building is at your right side.

Coming from the highway A2, Amsterdam direction Utrecht, at Holendrecht crossing please follow A9 direction Alkmaar, choose exit 5 – Amstelveen, Amstelveen Zuid, go left at the traffic lights, follow the left lane and shortly afterwards left again. After 200 meters the building is at your right side.